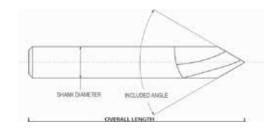

Spiral & Chisel

| Spiral Flute Engraving Tools |       |       |            |                    |                        |  |  |
|------------------------------|-------|-------|------------|--------------------|------------------------|--|--|
| Included<br>Angle            | Tip ø | OAL   | Shank<br>ø | Uncoated<br>Part # | AITiN Coated<br>Part # |  |  |
| 40°                          | .004  | 2     | 1/8        | RET621600          | RET621600A             |  |  |
|                              | .004  | 2-1/2 | 3/16       | RET621615          | RET621615A             |  |  |
|                              | .004  | 2-1/2 | 1/4        | RET621630          | RET621630A             |  |  |
| 60°                          | .004  | 2     | 1/8        | RET621605          | RET621605A             |  |  |
|                              | .004  | 2-1/2 | 3/16       | RET621620          | RET621620A             |  |  |
|                              | .004  | 2-1/2 | 1/4        | RET621635          | RET621635A             |  |  |
| 90°                          | .004  | 2     | 1/8        | RET621610          | RET621610A             |  |  |
|                              | .004  | 2-1/2 | 3/16       | RET621625          | RET621625A             |  |  |
|                              | .004  | 2-1/2 | 1/4        | RET621640          | RET621640A             |  |  |