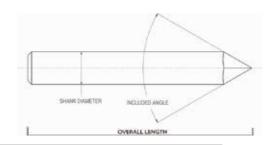

| Chisel Style Engraving Tools |       |       |            |                    |                        |  |  |
|------------------------------|-------|-------|------------|--------------------|------------------------|--|--|
| Included<br>Angle            | Tip ø | OAL   | Shank<br>ø | Uncoated<br>Part # | AITiN Coated<br>Part # |  |  |
|                              | .002  | 2     | 1/8        | RET622400          | RET622400A             |  |  |
| 40°                          | .002  | 2-1/2 | 3/16       | RET622415          | RET622415A             |  |  |
|                              | .002  | 2-1/2 | 1/4        | RET622430          | RET622430A             |  |  |
| 60°                          | .002  | 2     | 1/8        | RET622405          | RET622405A             |  |  |
|                              | .002  | 2-1/2 | 3/16       | RET622420          | RET622420A             |  |  |
|                              | .002  | 2-1/2 | 1/4        | RET622435          | RET622435A             |  |  |
| 90°                          | .002  | 2     | 1/8        | RET622410          | RET622410A             |  |  |
|                              | .002  | 2-1/2 | 3/16       | RET622425          | RET622425A             |  |  |
|                              | .002  | 2-1/2 | 1/4        | RET622440          | RET622440A             |  |  |